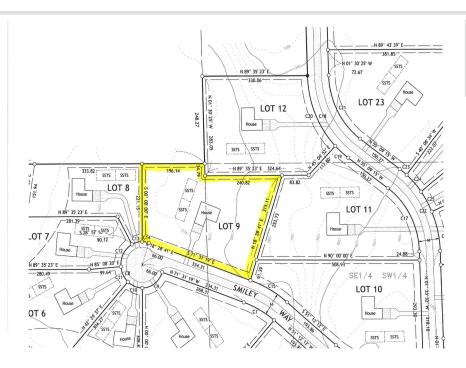

## **Additional Details:**

Lot Acres 2.36

Lot Dimensions 334x315x240x35x196x221

School District 186 Taxes \$58 Taxes with Assessments \$58 Tax Year 2024