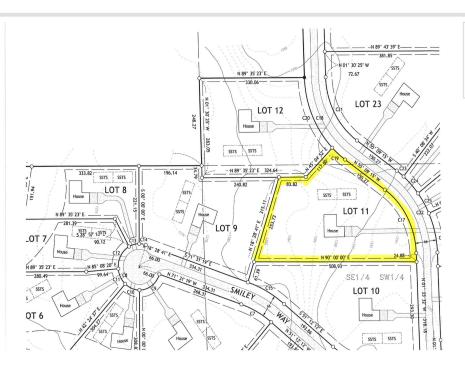

MLS 6612229 Land

\$59,900

2.5 Acres Finished Lot(s)

X11 TBD My Abbys Way Lane Pequot Lakes MN 56472

Status: Active

## **Description:**

New residential neighborhood in the heart of the Nisswa and Pequot Lakes area. Nicely wooded 2.25+ acre lots are designed to offer peace and privacy in a rural setting and a great location for your new home. New streets are now paved and ditches hydroseeded, quiet streets without through traffic. Drive through anytime! Parcels other then those in MLS may be available at this time. Close to Gull Lake, Pillsbury State forest, Pelican lake, championship golf and all the lakes area has to offer. See covenants and plat in supplements.

## **Additional Details:**

Lot Acres 2.5

Lot Dimensions 350x508x253x83x117

School District 186
Taxes \$58
Taxes with Assessments \$58
Tax Year 2024