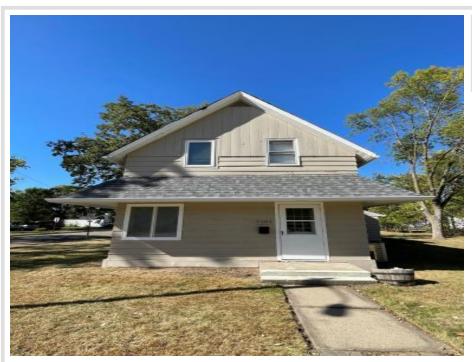

MLS 6612346 Residential

\$179,500

1,845 sq ft 4 bedrooms 2 baths

1101 Minnesota Avenue Bemidji MN 56601

Status: Active

## **Description:**

4 bedrooms, 2 bath home on a large corner lot. Nicely updated: new roof and gutters in 2022, new high-grade LVT flooring in upstairs bathroom, living room, and dining room. New vanity and medicine cabinet in the upstairs bathroom, and new low-flow toilets in both bathrooms. The 4 bedrooms have been freshly painted, and the interior of garage has been painted. The home features central air, one bedroom on main floor and 3 bedrooms up, Supersized double attached garage with room for a workshop (23x25). Large, fenced backyard. Includes washer and dryer. Schedule your showing today!