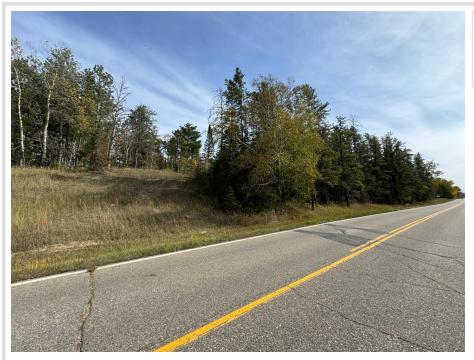

### **Description:**

Nice wooded acreage close to town, great building spot to build your dream home with plenty of privacy, and on a tar road.

#### **Driving Directions:**

west of Shevlin, south on 243rd, follow to property on left side

Listed By: 218 Real Estate

Affinity Real Estate Inc. participates in the Regional Multiple Listing Service of Minnesota, Inc Broker Reciprocity (sm) program, allowing us to display other broker's listings on our website. All properties are subject to prior sale, change or withdrawal.