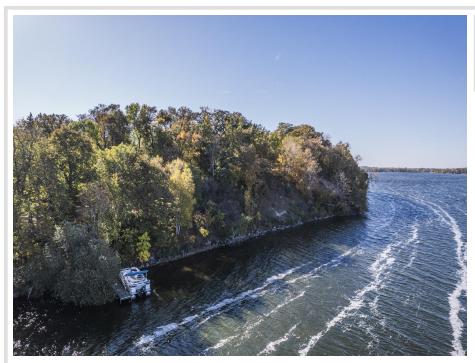

MLS 6612649 Lake Land

\$1,500,000

5.65 Acres Subdivided

792 Shore Drive Detroit Lakes MN 56501

Waterfront: Detroit

Status: Active

## **Description:**

Over 5 acres and 550' frontage on Detroit Lake!! These 5 parcels include stunning views AND access to the lake on the east side. Space to Build WITH rare elbow room on such a desirable lake! Mature trees abound on this private oasis waiting for you in the heart of Detroit Lakes. Multiple restaurants, fuel, and many fun events on or near the water, Detroit Lake has so much to offer year round! The new South Shore park is right around the corner for pickleball, playground and more. There is no other property like this on Detroit Lake, check it out today!