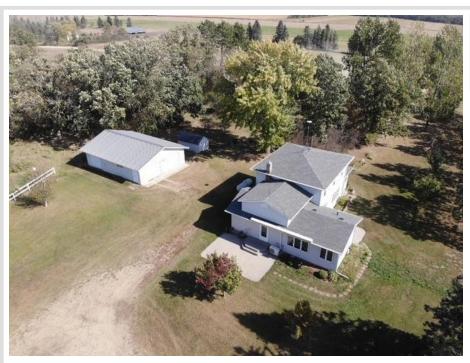

## **Description:**

Check out this 4 bed 1 bath home on 26 acres located just a few miles North of Highway 10 between Aldrich and Staples. The home features large kitchen/dining with main floor laundry, full bath, primary bedroom, office, and spacious living room--not to mention a 4-season porch with freestanding fireplace. The upper level also has three more bedrooms. The property is second to none--a 28x36 three stall garage with two stalls finished and heated and the third as cold storage. The dairy barn has a newer roof and siding and would be perfect for a hobby farmer. Incredible hunting, hobby farm, and space with play with this mixed-use land. This property and home have been well-taken care of and it shows. Septic is brand new. Don't wait to see this great opportunity.

## **Additional Details:**

Year Built 1898 Lot Acres 26

1320x860 Lot Dimensions

Garage Stalls School District 818 Taxes \$2.670 Taxes with Assessments \$2,670 Tax Year 2024