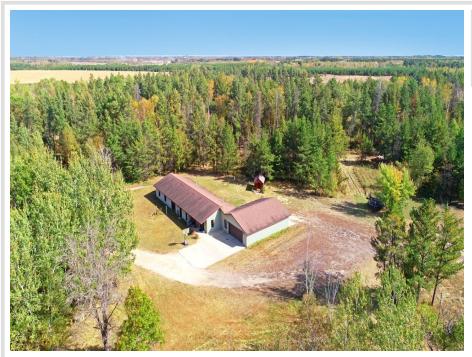

## **Description:**

8.4 Acre home in a County Setting located about 7 miles South of Nimrod and 17 miles north of Highway 10. This home is spacious and set back from the tar with privacy. It has an open concept with kitchen/dining and living room that's very accessible and airy. Spacious halls and 36" doors with all living facilities on one level. No steps or stairs. Heated attached garage with room for vehicles, workspace and toys. Outdoor playhouse included. Please allow 24-hour notice for showings. Seller taking deep freezer. Parcel has been recently surveyed.