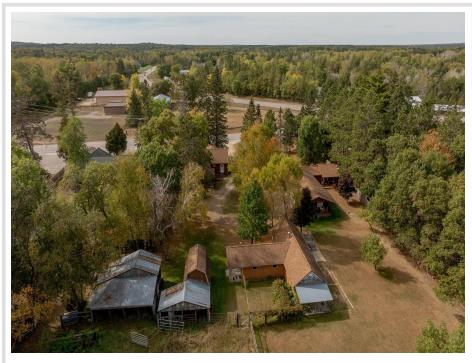

## **Description:**

Conveniently located in the center of the Lakes Area, this 10+ acre property is "Ideal" for a home-based business or hobby farm. With 2 homes, 2-stall attached garage, barn, loafing sheds, storage sheds, functional dog kennel (suitable for dozens of animals) and partial fencing, your imagination is the limit for possible uses for this homestead. The main home consists of 2 bedrooms, 1 bathroom, a large entry area with laundry formerly used for dog grooming, and has an attic and basement that could be finished for additional living space. The second home was build about 25 years ago and is beautifully finished with tongue in groove. This home has 2 bedrooms, 1 bath, a beautiful kitchen, cozy free-standing fireplace, and spacious living room with large glass door to a cozy patio/court yard area. The property is all high with beautiful hard woods and is set up for livestock.