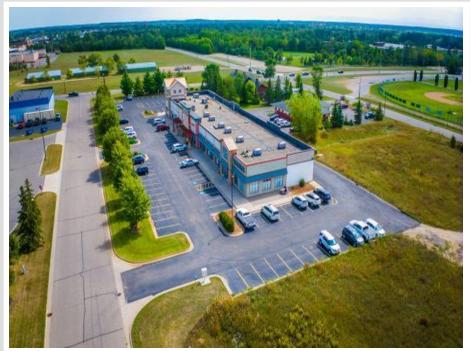

MLS 6612954 Commercial

\$1,500

2300 24th Street Bemidji MN 56601

Status: Active

## **Description:**

Excellent opportunity in a growing commercial neighborhood to open your clinic, office or retail business. 900+/- SF space is wide open and ready for your vision with ample parking space & pylon signage. Easy access from Highway 2 and 71. Site is located directly south of Home Depot near numerous medical providers, several big-box retailers including Target, Menards and Walmart plus numerous medium-box retailers.