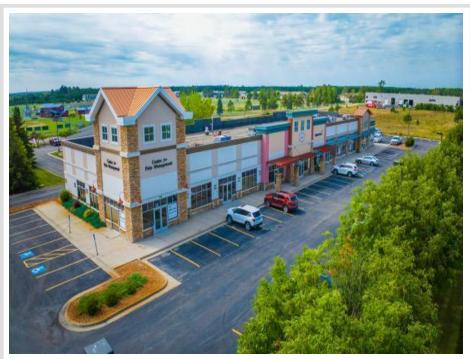

## **Description:**

Excellent opportunity in a growing commercial neighborhood to open your clinic, office or retail business. 5,650 SF space formerly used as medical outpatient clinic with ample parking space & pylon signage. Easy access from Highway 2 and 71. Site is located directly south of Home Depot near numerous medical providers, several big-box retailers including Target, Menards and Walmart plus numerous medium-box retailers.