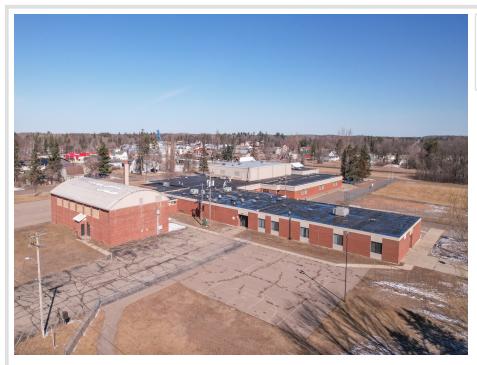

## **Description:**

Opportunity Alert! This is your chance to own and occupy a versatile, well-maintained property in the heart of Motley. Renovated in 2015 with a roof under 8 years old, this 88,583-square-foot site offers incredible potential. Originally a school, it also features a turn-of-the-century creamery with gas andwater utilities, plus a heated three-car garage with insulated upstairs storage. The main building, built in 1978, is equipped with two gymnasiums (one from 1978 and another from 1954), an industrial kitchen in top condition with a dishwasher, and walk-in refrigerator and freezer. The newer section boasts 12-footceilings and drive-in capabilities, making it perfect for industrial or recreational uses. Situated on 5.4 acres, zoned in-town-flexible, this property can be divided both inside and out. Ideal for businesses requiring multiple uses on one site or those seeking expansion opportunities. Whether you're an industrial player or have recreational visions, this property is move-in ready and offers endless potential. Don't wait this is a MUST-SEE opportunity for anyone looking for a high-value investment with room to grow! Act fast!

## **Additional Details:**

Year Built 1954

Lot Acres 5.4

School District 2170

Taxes \$21,908

Taxes with Assessments (unreported)

Tax Year 2024