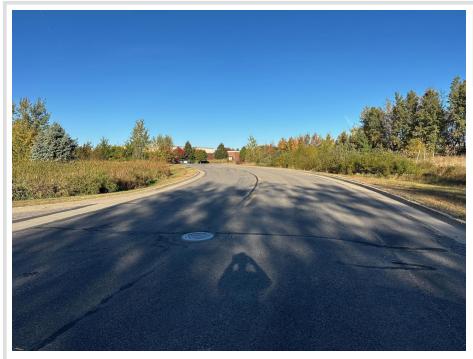

# **Description:**

13 acres of PRIME Real Estate in the Heart of Baxter! Please check out the plat map and aerial photos - the for sale sign is located on the road right away which will be used for access. Please review the attached plat maps for land location. - Off Audubon way - Located across the Street from The Holiday Inn Express and water park, West Side Liquor, Von Hanson Meats of Baxter and Morey's Seafood Markets.

### **Driving Directions:**

From the Dellwood frontage road by Applebees, travel North on Dellwood to 1/2 mile. Property on left (West)

Listed By: Positive Realty

Affinity Real Estate Inc. participates in the Regional Multiple Listing Service of Minnesota, Inc Broker Reciprocity (sm) program, allowing us to display other broker's listings on our website. All properties are subject to prior sale, change or withdrawal.