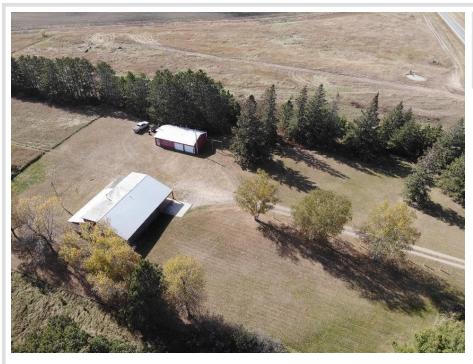

## **Description:**

Fantastic location for this 3 bed 1 bath home on 2.5 acres just a few miles from Wadena. House features two main floor bedrooms, full bath, laundry, and a large living room. Upper level has one bedroom, office, and more space you can finish for a family room. The property has nice space for a garden, room to play and there is even a three stall detached garage. Two stalls are finished and heated for an excellent workspace. The third stall is cold storage. If you need more garage/storage space, there is a large one stall attached garage as well. This location is hard to find. Call today.