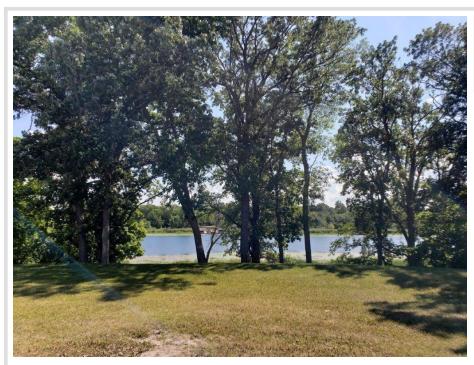

## **Description:**

Long Lake near Vergas, MN: Ready to build or enjoy as-is. Large lot with 170' of frontage. Level, buildable area with a few steps to the lake. Existing Storage shed, fire pit, and garden area along the lakeshore. Electricity has been brought in to the lot. Includes dock. Frontage has some weeds but will clean up with use. Long Lake is 1,288 acres and is know for it's great fishing and is an overall exceptional recreation lake. Public swimming park on North side of the lake. This lot is just 3 miles from the bustling town of Vergas complete with grocery, hardware, specialty shops, walking trail, fitness center, and pickle ball courts.