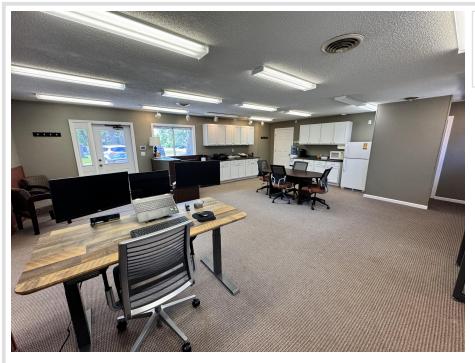

## **Description:**

Lease Opportunity in Pequot Lakes available! Prime office/multi-use space opportunity in a dual-tenant building. One unit is used by a CPA, leaving a perfect space available for your business. Situated just off Main Street in Pequot Lakes, this location offers excellent visibility, high traffic flow from the 4-way stop at Main & Rasmussen, and convenient access. The area attracts both locals and tourists who come for shopping and services, making it an ideal spot to expand your business.