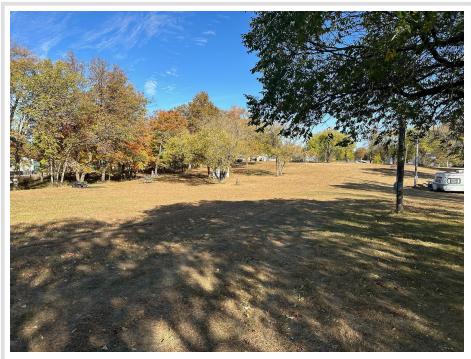

### **Description:**

This large surveyed county lot sits on the edge of the city limits of Detroit Lakes. This buildable lot covers 1.40 acres on two parcels and is 178' wide and 346' deep. This property is suitable for a single family residence or a twin-home. No Covenants.