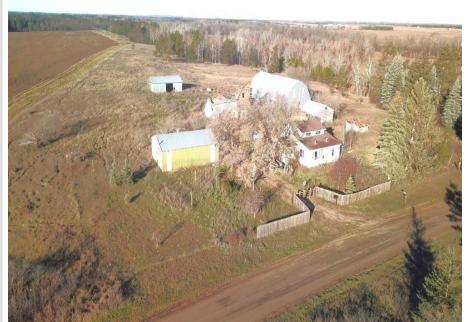

### **Description:**

Bid your price on this rural Park Rapids/Osage property offered through online only auction in 2 parcels. Lot 1 includes a 1.5 story 4-bedroom 1 bath home needing work and updates, a 28x40 detached garage, a 36x80 barn with hay loft, other sheds, and a beautiful 3.88-acre lot. Lot 2 includes 55 acres of mostly wooded land great for hunting, building, pasture, and more! A mixture of high and lowland, areas for food plots, a variety of trees, and nice building locations. Surrounded by farmland.

#### **Additional Details:**

Year Built 1910
Lot Acres 58.9
Lot Dimensions 58.9 acres

Garage Stalls 2
School District 309
Taxes \$1,168
Taxes with Assessments \$1,168
Tax Year 2024