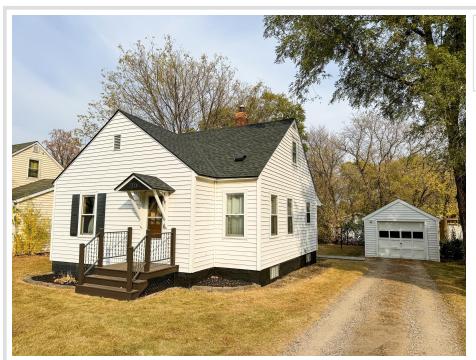

MLS 6614883 Residential

\$184,900

777 sq ft 2 bedrooms 2 baths

113 Minnesota Avenue Detroit Lakes MN 56501

Status: Active

## **Description:**

Why wait to start your journey into homeownership when this charming 2-bedroom, 2-bathroom home with an office and a 1-stall garage is ready for you in Detroit Lakes? The main level features a cozy dining area, kitchen, welcoming living room, 2 bedrooms, and a full bathroom. The lower level adds an office, a ¾ bathroom with updated fixtures, laundry area, and ample storage. Step outside to enjoy the spacious deck, low-maintenance backyard, and storage shed. You'll love the beautiful hardwood floors, vinyl siding, and central air. Plus the seller has taken care of a few updates for you to include, new shingles (2023), washer, dryer, water softener, water heater, dishwasher and furnace. Start your homeownership journey here!