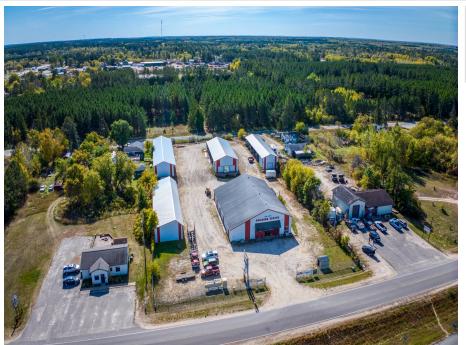

## **Description:**

Drastically Reduced Price – Incredible Business & Investment Opportunity!

Johnson Lumber, formerly Cass Lake Building Center, is now available at a highly attainable price, offering massive potential for entrepreneurs and investors. Situated on 2.11 acres, the property features 5 versatile buildings, including a 74x100' main building with 2,400 sq/ft of office/retail space and 4,700 sq/ft of attached warehouse/cold storage. Four additional spacious storage buildings (120x28, 128x40, 140x32, 120x32) provide loading docks, customer loading zones, and covered storage areas, all on a secure, fenced lot.

This property is perfect for those looking to continue operating as a lumber yard or transform it into a storage facility, boat/RV storage, warehouse, office suites, or mixed-use business. With the Cass Lake Chain nearby, demand for boat and RV storage is high, making it an ideal location for a storage-focused venture.

The property offers ample parking, versatile buildings, and loading areas, providing flexibility for nearly any commercial use. Its combination of size, location, and price makes it a rare and affordable opportunity in the region.