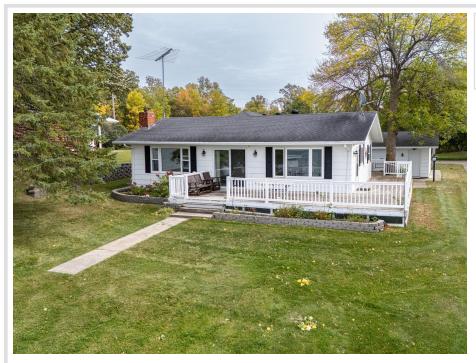

## **Description:**

Beautiful home on Maple Lake with 75' on the water. Boathouse and a huge 75x106.79' backlot with 30x45 storage shed. The home has a master suite on the main floor with laundry close by an an oversized closet. 2 additional bedrooms and a full bath. Great main floor space! House has a newer propane furnace. 3 Parcels Total: 074+74.00744.00, 074+74.00720.00, 74.00745.00.