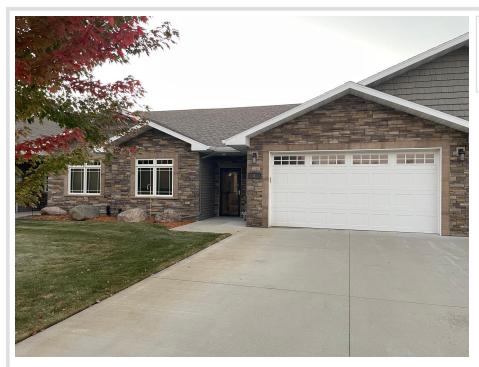

# \$475,000

1,740 sq ft 2 bedrooms 2 baths

1300 Event Center Drive Bemidji MN 56601

Status: Pending

# **Description:**

Carefree living on one level! Enjoy an active lifestyle in this 2BR/2BA (plus den)! Open floor plan, vaulted ceiling, gas fireplace, beautiful kitchen with pantry. The main suite boasts a large, tiled shower, walk-in closet and laundry area. Attached, heated garage. This unit has the desirable sunroom & is located right along the Paul Bunyan trail, close to the Sanford Center, mini golf and restaurants. Lawn care, snow removal and sanitation are taken care of for you!