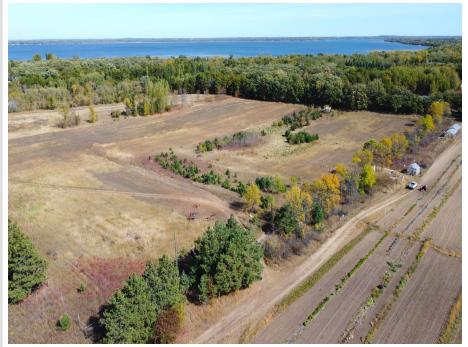

## **Description:**

Parcel B, Beautiful 2.7 acre vacant lot currently being surveyed off from large parcel between Rush lake and Buchanan. Build your country home or your storage shed. Parcel A and Parcel C are also available