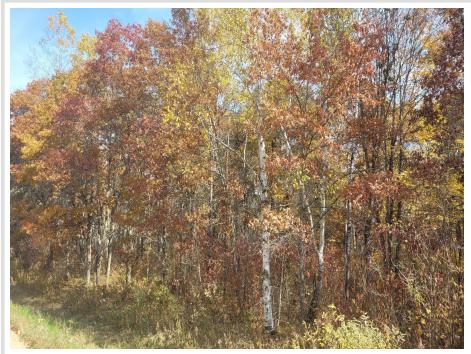

## **Description:**

Pine River Twp.- This heavily wooded 10 acres has rolling terrain and overlooks a small pond on its northeast corner. The site is a prime building tract and also has great hunting potential.