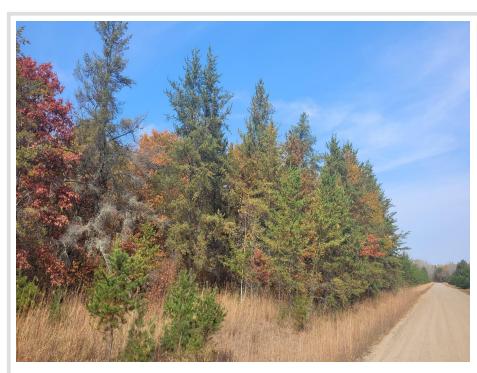

## **Description:**

Ponto Twp.- In the heart of lake country is this wooded 3.28 build site ideal for home/shouse/storage building. The lot is surveyed with a current and future septic site. Power and phone run on the east side of the lot. Take a look at this hard tofind tract.