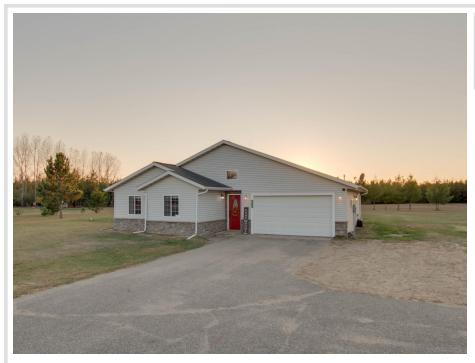

MLS 6616114 Residential

\$259,900

1,595 sq ft 3 bedrooms 2 baths

8469 Chamberlain Lane Bemidji MN 56601

Status: Pending

## **Description:**

Discover the perfect blend of convenience and tranquility in this delightful single-level 3-bedroom, 2-bath home, nestled on a spacious 1.59-acre lot. Enjoy a bright and open floor plan, ideal for both entertaining and everyday living. The expansive backyard is perfect for gardening, play, or simply soaking in the serene country atmosphere. With plenty of space to customize, create your own outdoor oasis, or enjoy the natural surroundings. Just minutes from the airport, medical facilities, and shopping, yet tucked away for a peaceful retreat. This home is perfect for anyone seeking a tranquil lifestyle without sacrificing accessibility. Don't miss the chance to own your slice of country paradise!