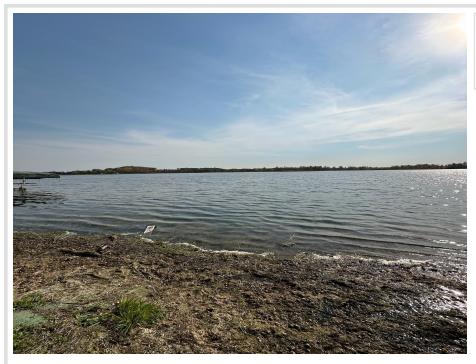

## **Description:**

Large surveyed lot with incredible views of the lakes area and 30' of lake frontage on Curfman Lake. Curfman Lake (aka Dead Shot Bay) is directly connected to Detroit Lake and all of its amenities and fun! This lot offers 2.9 acres and privacy unlike any other lot this close to the city limits of Detroit Lakes and on the water. City water and sewer is not directly available but is in close proximity if so desired. Proposed easement with access from Long Bridge Road.