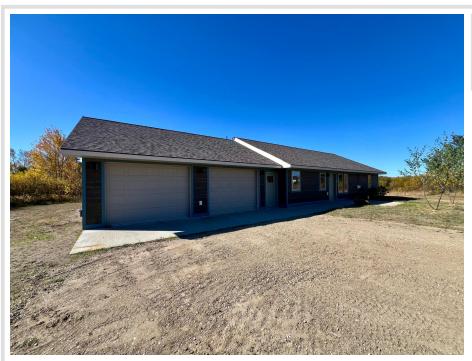

## **Description:**

Close to EVERYTHING! Just North of Bemidji lies this well built two bedroom 2 bath home on 4.21 acres. This 2019 open concept home features VERY generous sized bedrooms each with its own MASSIVE walk in closet, stainless appliances, vaulted ceilings, pine interior, cozy living room with gas fireplace, a heated attached garage, plenty of storage, and soooo much more! Set up your showing today!