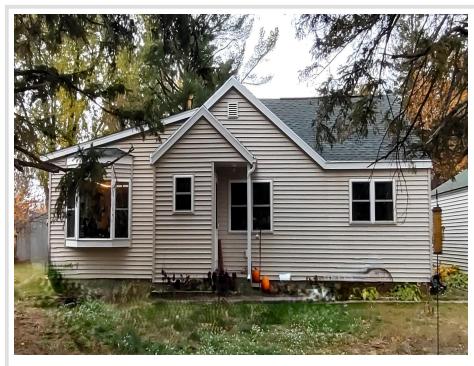

# \$179,900

1,168 sq ft 3 bedrooms 1 baths

1917 Washington Avenue Bemidji MN 56601

Status: Pending

### **Description:**

Located just minutes from the Paul Bunyan Trail and downtown Bemidji, this delightful home is nestled on over an acre of land adorned with a variety of foliage. It features three bedrooms, one full bath, a living room, an informal dining room, and a partial basement housing the furnace, water heater, electrical boxes, and water softener. An accessible attic offers additional storage possibilities. A privacy fence near the back door and a wire fence around the shed portion of the backyard provide seclusion.

#### Additional Details:

| Year Built             | 1948            |
|------------------------|-----------------|
| Lot Acres              | 1.14            |
| Lot Dimensions         | 185x454x185x454 |
| Garage Stalls          | 2               |
| School District        | 31              |
| Taxes                  | \$1,466         |
| Taxes with Assessments | \$1,466         |
| Tax Year               | 2024            |