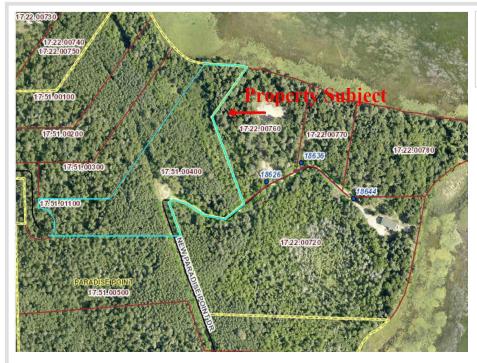

## **Description:**

Schedule an appointment to visit the newly platted lots at New Paradise Point on Lake George. These lots offer great tree cover, privacy, and stunning building sites with captivating views of Lake George. The clear waters of Lake George cover 825 acres, providing ample opportunities for recreation, boating, wildlife viewing, and connecting with nature. This exceptional lake is renowned for its fishing opportunities and is conveniently situated between Park Rapids, Bemidji, and Walker.

### Additional Details:

| Lot Acres              | 6.19      |
|------------------------|-----------|
| Lot Dimensions         | irregular |
| School District        | 309       |
| Taxes                  | \$248     |
| Taxes with Assessments | \$248     |
| Tax Year               | 2024      |