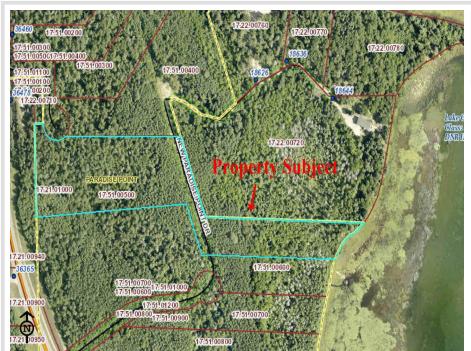

## **Description:**

Schedule an appointment to visit the newly platted lots at New Paradise Point on Lake George. These lots offer great tree cover, privacy, and stunning building sites with captivating views of Lake George. The clear waters of Lake George cover 825 acres, providing ample opportunities for recreation, boating, wildlife viewing, and connecting with nature. This exceptional lake is renowned for its fishing opportunities and is conveniently situated between Park Rapids, Bemidji, and Walker.

## **Additional Details:**

Lot Acres7.89Lot DimensionsirregularSchool District309Taxes\$306Taxes with Assessments\$306Tax Year2024