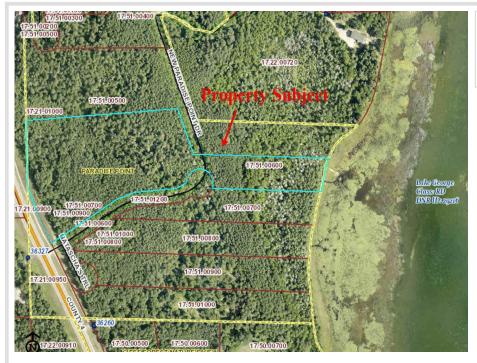

## **Description:**

Schedule an appointment to visit the newly platted lots at New Paradise Point on Lake George. These lots offer great tree cover, privacy, and stunning building sites with captivating views of Lake George. The clear waters of Lake George cover 825 acres, providing ample opportunities for recreation, boating, wildlife viewing, and connecting with nature. This exceptional lake is renowned for its fishing opportunities and is conveniently situated between Park Rapids, Bemidji, and Walker.

## **Driving Directions:**

From 34/71 in Park Rapids, East on 34 to a left onto County 4. Follow County 4 North, approx 16 miles to a right on New Paradise Drive to property.

Listed By: Wolff & Simon Real Estate