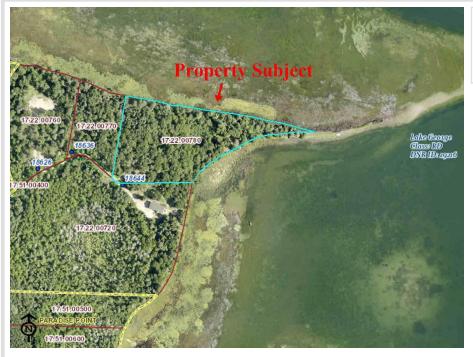

#### **Description:**

Schedule an appointment to visit the newly platted lots at New Paradise Point on Lake George. These lots offer great tree cover, privacy, and stunning building sites with captivating views of Lake George. The clear waters of Lake George cover 825 acres, providing ample opportunities for recreation, boating, wildlife viewing, and connecting with nature. This exceptional lake is renowned for its fishing opportunities and is conveniently situated between Park Rapids, Bemidji, and Walker.

### Additional Details:

| Lot Acres              | 3.89      |
|------------------------|-----------|
| Lot Dimensions         | Irregular |
| School District        | 309       |
| Taxes                  | \$2,540   |
| Taxes with Assessments | \$2,540   |
| Tax Year               | 2024      |