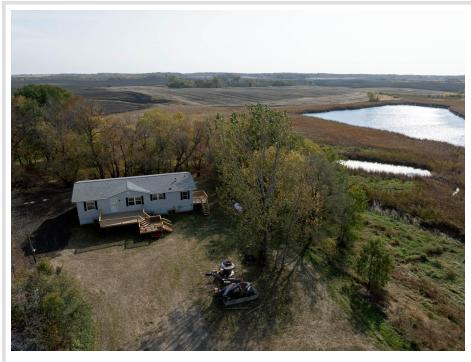

## **Description:**

This charming manufactured home is set on 25.64 acres, making it perfect for outdoor enthusiasts. The home features 3 bedrooms, 2.5 baths, and the convenience of main-floor laundry. A cozy gas fireplace adds warmth to the spacious living area. The exterior boasts durable vinyl siding, brand-new shingles, and newly added decks that invite you to relax and enjoy the serene surroundings. A new septic system has also been installed for added peace of mind. The property includes a private pond, ideal for waterfowl hunting and nature lovers. The full basement offers potential for customization, with room for additional bedrooms and baths.