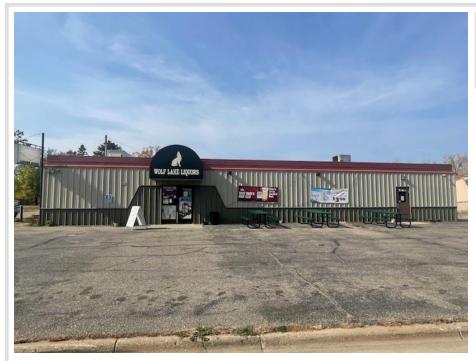

### **Description:**

Discover Wolf Lake Liquors, your perfect on/off sale destination nestled between Park Rapids and Detroit Lakes, MN. This turnkey business is now available for sale, offering an incredible opportunity to own a thriving establishment in a prime location.