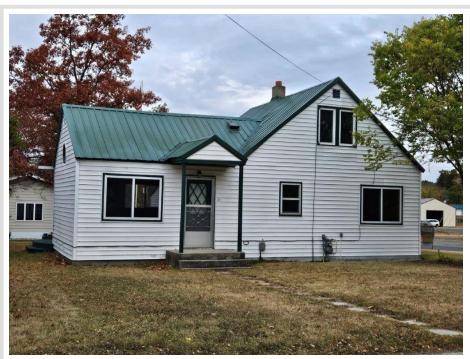

MLS 6617813 Residential

\$109,900

1,180 sq ft 2 bedrooms 1 baths

423 Olson Avenue Bagley MN 56621

Status: Active

## **Description:**

Location-location! Affordable home on corner lot in-town Bagley! Only two blocks to the golf course and a few more to Lake Lomond/Park!! Large living room with open-airy vaulted ceiling, huge foyer/mud/laundry room, private deck off the kitchen with a patio door from the kitchen, main floor bedroom, high-efficiency natural gas furnace, attached garage, bonus storage shed, property lines have been surveyed and are marked, new privacy fence on the west side of property, most of the windows have been replaced.