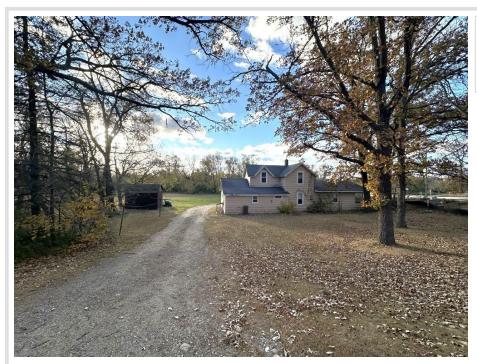

MLS 6618054 Residential

\$104,400

1,576 sq ft

4 bedrooms

1 baths

310 Main Avenue Frazee MN 56544

Status: Pending

## **Description:**

Affordable living with 2 large lots in the city of Frazee! 4 bedroom 1 bath 1.5 story home with 1.37 +/- acres including two lots and Ottertail river frontage. The home will need some updates. Updates recently completed include a 2 year old water heater, 5 years approx. on shingles and the natural gas heater, and fully remodeled bathroom. The two lots have separate parcel numbers.