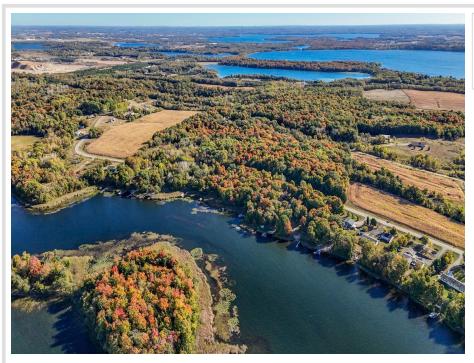

## **Description:**

Discover your private oasis on this stunning 1.77-acre back lot, perfectly situated on the southeast side of picturesque Pearl Lake. Just 5 miles from the vibrant community of Detroit Lakes and less than 1 mile from the Pearl Lake public access, this property offers the ideal blend of seclusion and convenience, accessible via paved public roads.

The lot is level and generously covered with a beautiful mix of Maple, Oak, and Aspen trees, creating a serene backdrop for your dream home or getaway retreat. Whether you're looking to build, camp, or simply enjoy nature, this heavily wooded property provides endless possibilities.