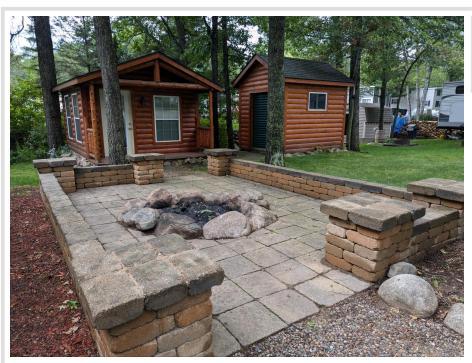

## **Description:**

Nice level privately owned lot in Whitebirch RV & Camping Resort. This lot includes: a 12x12 MN room, which is 1/4 log sided, fully finished with knotty pine paneling, a 8x10 storage shed with roll door, and a large paver/rock fire pit. A retaining wall back sup the lot. Located directly across from the playground. Bring your camper or park model and start making long lasting memories. Whitebirch RV and Camping has lots of shared amenities for its members. Come take a look!!