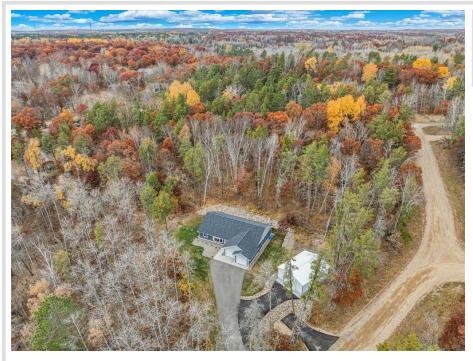

# \$415,000

1,698 sq ft 3 bedrooms 2 baths

31162 Spring Loop Pequot Lakes MN 56472

Status: Active

#### **Description:**

This newer home sits on nearly 3/4 of an acre, providing a serene retreat just moments from golfing and pristine lakes, where modern luxury meets natural beauty. With a thoughtfully designed layout, this stunning residence features 3 bedrooms and 2 baths, ensuring comfort and elegance. The expansive kitchen is equipped with stainless steel appliances and ample counter space, while the great room boasts vaulted ceilings for an open atmosphere—perfect for entertaining or cozy family gatherings. Enjoy the convenience of one-level living with a primary bedroom suite that includes a walk-in closet and a private bath. Step outside to your inviting back patio, ideal for al fresco dining or relaxation. Additional highlights include central air conditioning, an attached garage, and a 24x30 pole building for storage or hobbies. With natural gas and fiber optic internet installed, this home combines functionality and beauty. Experience the lifestyle where every day feels like a vacation!

## Additional Details:

| Year Built             | 2022           |
|------------------------|----------------|
| Lot Acres              | 0.75           |
| Lot Dimensions         | 252x195x238x80 |
| Garage Stalls          | 4              |
| School District        | 186            |
| Taxes                  | \$1,278        |
| Taxes with Assessments | \$1,278        |
| Tax Year               | 2023           |