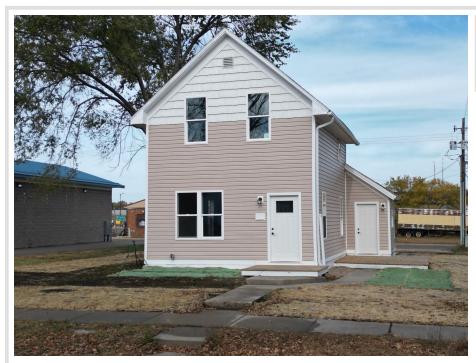

MLS 6618854 Residential

\$174,900

936 sq ft 3 bedrooms 1 baths

607 Wisconsin Avenue Staples MN 56479

Status: Pending

## **Description:**

Dont miss this amazing completely remodeled 3 bedroom home.

New siding, windows, appliances, flooring, cabinets and counter top, electrical, lighting and plumbing. Amazing home with big, nice yard with a lot of room for your own garage plans. Schedule your showing today.