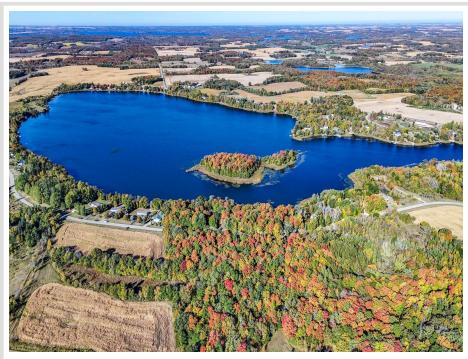

## **Description:**

TRACT C - Discover your private oasis on this stunning 1.42-acre back lot, perfectly situated on the southeast side of picturesque Pearl Lake. Just 5 miles from the vibrant community of Detroit Lakes and less than 1 mile from the Pearl Lake public access, this property offers the ideal blend of seclusion and convenience, accessible via paved public roads.

The lot is level and generously covered with a beautiful mix of Maple, Oak, and Aspen trees, creating a serene backdrop for your dream home or getaway retreat. Whether you're looking to build, camp, or simply enjoy nature, this heavily wooded property provides endless possibilities.