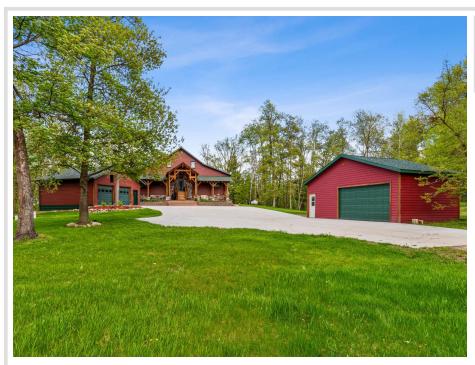

MLS 6619461 Lake Home

\$760,000

5,632 sq ft 5 bedrooms 3 baths

51862 Co Hwy 51 Frazee MN 56544

Waterfront: Dead Lake (Gorman

Twp.)

Status: Pending

## **Description:**

Experience Lakefront Living at its Finest with this Stunning 5 Bed, 3 Bath Timber-Framed Home on over FIVE Acres of Pristine Property on Little Dead Lake!

Boasting a Massive 5,807 SqFt of Living Space, this Impressive Home Offers over 200 Feet of Shoreline on one of the Best Fishing Lakes in the State.

Additional Highlights Include In-Floor Heating, Two Brand-New Decks, a Recently Added Detached Two-Stall Garage, and a New Concrete Driveway.

With Everything this Home has to Offer, You Won't Want to Miss Your Chance. Schedule Your Private Showing Today!