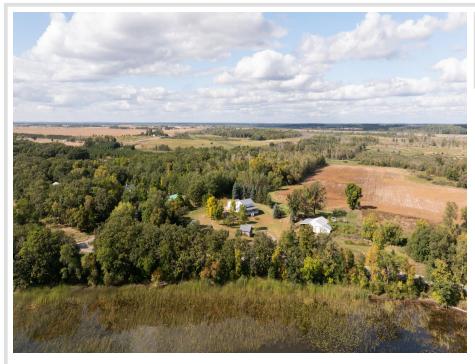

## **Description:**

Take advantage of this rare opportunity to own 30 acres with frontage on scenic Middle Leaf Lake near Ottertail. Spanning 404 acres with a maximum depth of 43 feet, Middle Leaf Lake is perfect for boating, fishing, and outdoor enjoyment. Whether you're looking for a peaceful recreational spot to hunt or enjoy the great outdoors, or looking for a place to farm or build your lake home, this lot offers endless possibilities. Interested in expanding? Don't miss out on this lakeside opportunity!