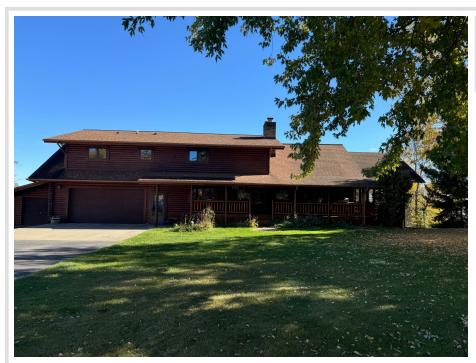

MLS 6619530 Lake Home

\$999,900

4,155 sq ft 5 bedrooms 4 baths

20266 Windhill Drive Bemidji MN 56601

Waterfront: Plantagenet

Status: Active

## **Description:**

Lake Plantangenet living at its best, this 5 bed, 4 bath, custom Log Home features 2 acres of beautiful yard with patio, decks, a beautiful waterfall and pond, a 15' x 20' screen room with vaulted ceilings and a florida room. Beautiful kitchen and dining room, a cozy fireplace in the living room, and main floor laundry. The upper floor features the primary suite with a steam shower and soaking tub. Another room features the hot tub and exercise equipment with a walk out to the backyard pond and patio. The lower level has a family/game room with an additional fireplace and a hand crafted wet bar. Extra 36' x 40' garage with concrete floor and electric perfect for storage and all of your extra fun things. Home comes complete with furniture, the new dock is also included in the sale, this well-maintained property is ready to move into. Some personal items are to remain with owner. Don't pass this one by!