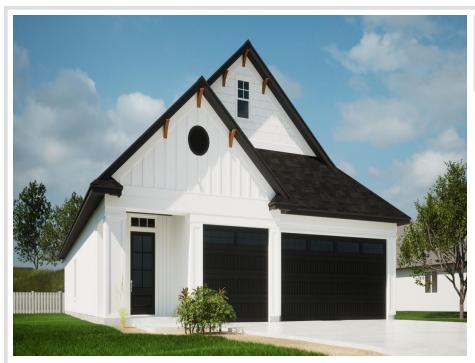

## **Description:**

To be built - construction has not started yet.

Beautiful open floor plan with custom poplar soft-close cabinets, granite countertops throughout, large kitchen island, and spacious pantry, 1799 sq ft all on one level to include 3 bedrooms, 2 bathrooms, plus a sunroom and covered porch!! Box vaults throughout, electric fireplace in the living room, custom bench in the foyer with drop center, windows galore to let in tons of sunlight!! Great location on 1.93 acre lot close to shopping, restaurants, and of course lakes! Additional floor plans, developments, and lots available!