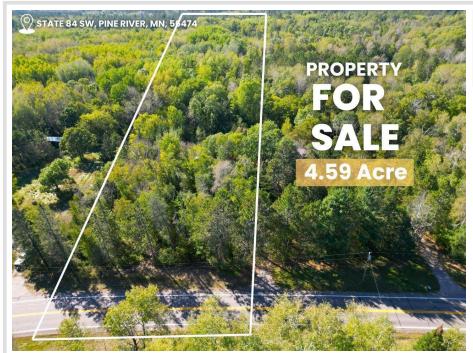

## \$37,500

4.59 Acres Raw Land

XXX Highway 84 Pine River MN 56474

Status: Active

## **Description:**

Welcome to this beautiful north woods property! Property is wooded with an open area in the back awaiting your ideas! Great access to Highway 84 with the road approach to the property being on the North East side. Conveniently located close to the town of Pine River for necessities and entertainment. Come with your ideas, new opportunities await!

## **Driving Directions:**

Property is off of Highway 84. West side of the road.

Listed By: Timber Ghost Realty, LLC

Affinity Real Estate Inc. participates in the Regional Multiple Listing Service of Minnesota, Inc Broker Reciprocity (sm) program, allowing us to display other broker's listings on our website. All properties are subject to prior sale, change or withdrawal.