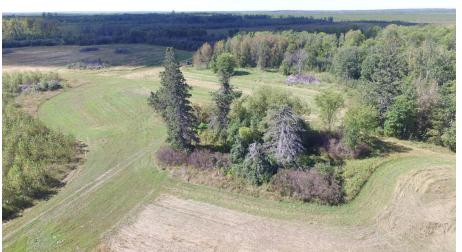

## Description:

Well-groomed 300+ acres with all the wildlife Northern Minnesota has to offer. All the necessary ingredients for a homestead, a hunting camp, or your outdoor playground. Has access to Mud Lake for waterfowl hunting and adjoins hundreds of acres of public land. Trails, food plots, and deer stands, oh my! It's all just south of Hwy 2 between Bagley and Shevlin. Check out the virtual tour to see the wonderful aerial views!