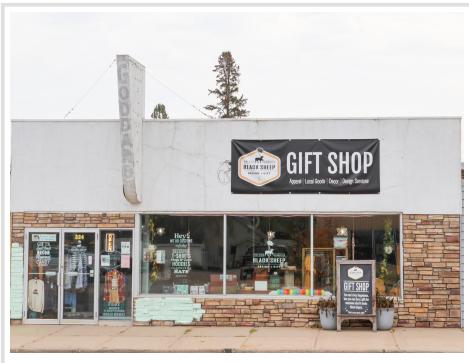

## **Description:**

Great opportunity to buy a commercial space in the thriving downtown Pine River community. 3600 sq. ft. of space with endless options for use. New furnace and AC, good roof to take care of those things that can sometimes create problems with commercial properties. A successful retail space is currently in place there with a huge back area that is used for custom sign making. Lots of visibility with state highway/main street traffic going by each day. Used to be a pawn shop. Nice finished office space as well to take care of those books for your thriving business and a bathroom close to the office. The ideas are endless for this space. Great opportunity for the creative business mind!