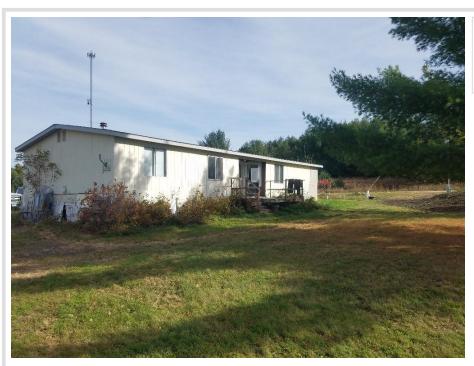

## **Description:**

19.64 beautiful wooded acres in great location near Walker & Leech Lake with older 3 bedroom manufactured home that needs work, but is usable that is being sold as is. There is a new septic system & drilled well serving this property known to have a history abundant wildlife.