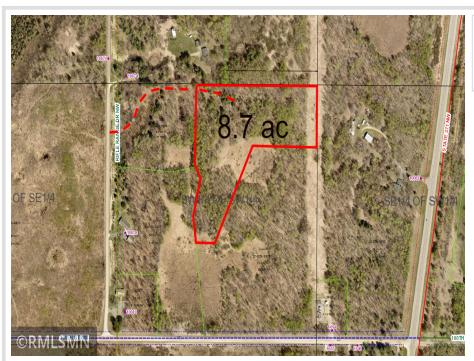

## **Description:**

8.7 acres fully wooded with a gorgeous bldg site already opened. New driveway being installed soon by seller (12 ft wide, cost of \$8000, see attached contractor's bid) Seller has installed electricity nearly to edge of this property (cost \$5,000). Located just 5 minutes north of Walker. Parklike setting, nicely private. Deer & Turkeys often seen. Camping, RV, no minimum bldg, size, mobile home, all permissible. Sets among 32 acres only split into 4 parcels, no further subdividing permissible so your privacy is maintained.

## **Additional Details:**

Lot Acres 8.7

Lot Dimensions 800x800x300x425x575

School District 306 Taxes \$58 Taxes with Assessments \$58 Tax Year 2024